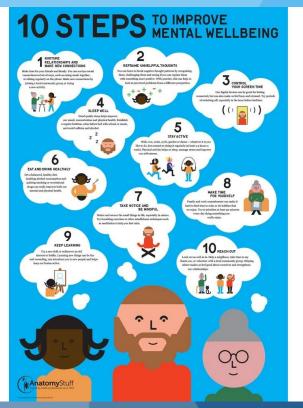

## Health and Wellbeing

Miss Riley-Fox and Mrs Gray will be running weekly support sessions for students who are feeling overwhelmed. Please let us know if you would like to attend.