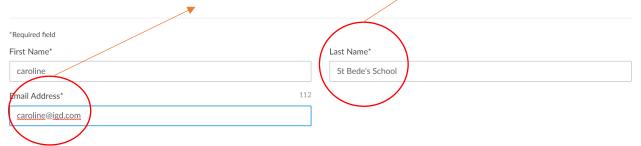

## How to take part:

- 1. Please contact Miss Temple or Miss Bradley via email or on show my homework to let them know you plan to attend.
- 2. We recommend that prior to the session, students spend 5 minutes watching this video <a href="https://vimeo.com/327676572">https://vimeo.com/327676572</a>
- 3. Find your log-in link here: https://attendee.gotowebinar.com/rt/678350702902869004
- 4. Your child should join at **Thursday 25th June at 10.30am** (Please aim to join 5 minutes before this start time).
- 5. Please note student's details will not be saved or stored by IGD and will not be visible to classmates.
- 6. We do not wish to keep your data. Please register with your first name and your school name as your surname.
- 7. Don't use your real email address, just yourname@igd.com!