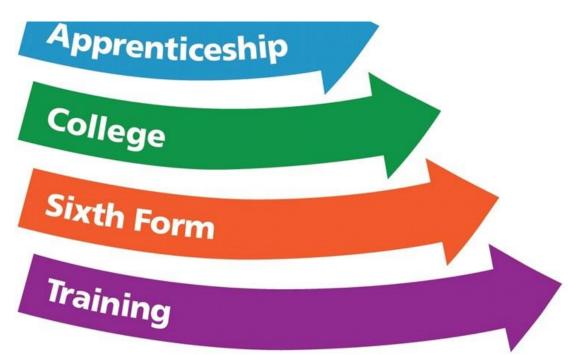

### What are my options at POST 16?

- A school sixth form
- A college
- An apprenticeship
- A job with training
- A traineeship