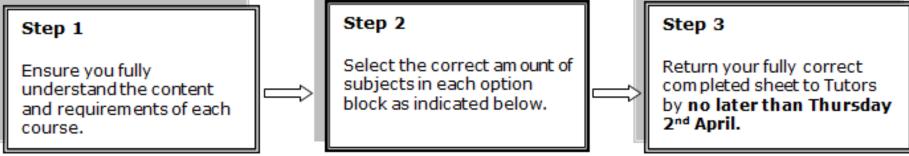

OPTION FORMS ARE DUE IN ON THURSDAY 2<sup>nd</sup> APRIL

Return your fully correct completed sheet to Form Tutors **no later than Thursday 2<sup>nd</sup> April 2020**  *Please note:* Every effort has been made to ensure the options in this guide will continue. It should be understood, however, that some option choices could be either under or oversubscribed and your 'Reserve' option will be selected as the alternative.