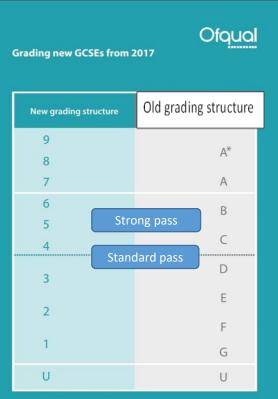

## How will courses be assessed and graded?

- Examinations
- Non-Examinations Assessments
- It is important to understand the new framework