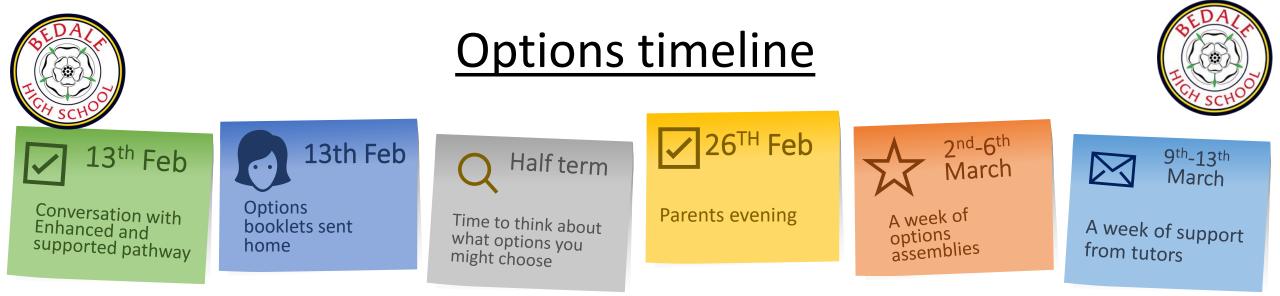

#### Year 8 – GCSE options choices

#### Year 8 - GCSE options

#### Year 8 – GCSE options